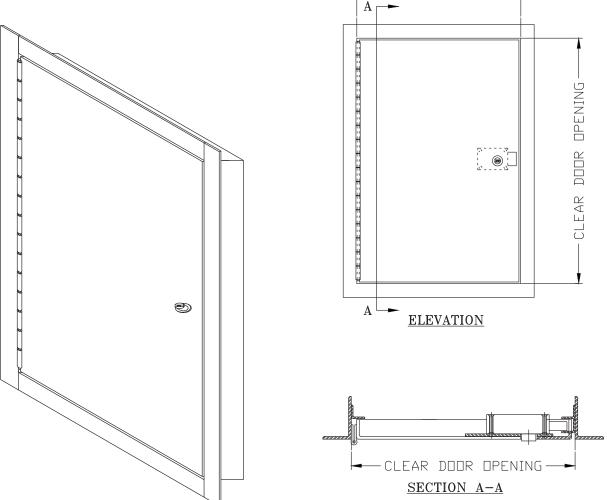

### GS2020 Hinged Access Door (24" x 24" nominal)

## GS2021 (24" x 36" nominal)

### GS2022 (24" x 48" nominal)

#### **SPECIFICATIONS**

- Door: 7Ga steel plate pan with 1 1/4" flanges at all 4 sides.
- Frame: 2" x 3" x 3/16" steel angle frame with angles coped at ends.
- Hinge: heavy duty continuous hinge, full height of door.
- Finish: one coat of rust inhibitive red prime.